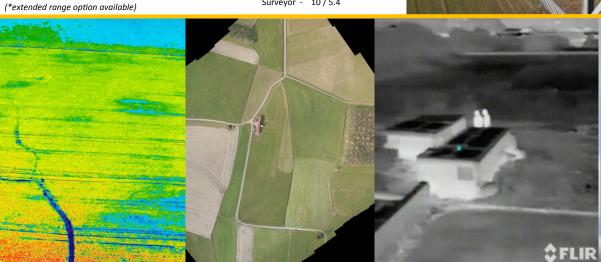

## **Venture Surveyor**

20 Mpx visible camera for aerial mapping

20 Mpx NIR camera for aerial mapping

Fully stabilized camera turret with 20x optical zoom for SAR and

emergency application

CUSTOM CONFIGURATIONS ON DEMAND

Km / NM Outrider - 1 / 0.6

Cm / NM Outrider - 1 / 0.6 Surveyor - 10 / 5.4

Volt Aerial Robotics IIc
Info@voltaerialrobotics.com
www.voltaerialrobotics.com
+1636-410-0191