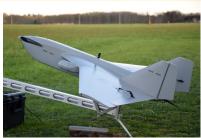

# EXTENDED OPERATIONS

- **Enclosed ruggedized body for harsh environment**
- Extended flight time —up to 100 acres aerial mapping coverage per flight\*
- Full Autonomous Navigation capabilities
- Multiple payload capabilities including NIR sensors, gimbals etc.
- Aerial mapping mission planner included
  - Full system compatibility with WaveSight fixed-wing platform
- Advanced vibration reduction system

## **Venture Outrider**

**GPS** assisted flying

Geotagged video and stills

Pitch/roll compensated camera

## **Venture Surveyor**

20 Mpx visible camera for aerial mapping

20 Mpx NIR camera for aerial mapping

Fully stabilized camera turret with 20x optical zoom for SAR and

emergency application

CUSTOM CONFIGURATIONS ON DEMAND