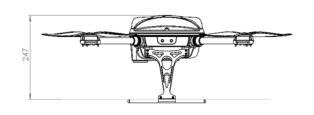

#### Features

Overall dimensions (ready to fly) mm / ft 838\*838\*247 / 2.75\*2.75\*0.81

Overall dimensions (folded) mm / ft 549\*266\*266 / 1.8\*0.87\*0.87

Max. T.O. weight kg / lbs 3.0 / 6.61

System weight kg / lbs  $^{\sim}2$  / 4.4