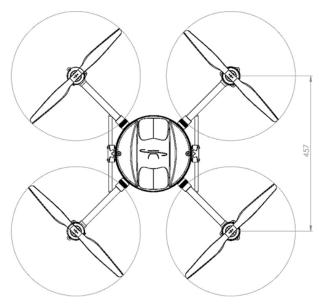

#### Features

Overall dimensions (ready to fly) mm / ft 838\*838\*247 / 2.75\*2.75\*0.81

Overall dimensions (folded) mm / ft 549\*266\*266 / 1.8\*0.87\*0.87

Max. T.O. weight kg / lbs 3.0 / 6.61

System weight kg / lbs  $^{\sim}2$  / 4.4