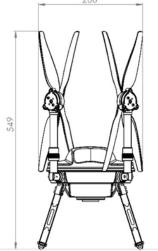

#### Features

Overall dimensions (ready to fly) mm / ft 838\*838\*247 / 2.75\*2.75\*0.81

Overall dimensions (folded) mm / ft 549\*266\*266 / 1.8\*0.87\*0.87

Max. T.O. weight kg / lbs 3.0 / 6.61

System weight kg / lbs  $^{\sim}2$  / 4.4