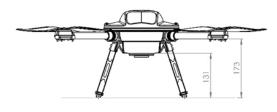

#### Features

Overall dimensions (ready to fly) mm / ft 838\*838\*247 / 2.75\*2.75\*0.81

Overall dimensions (folded) mm / ft 549\*266\*266 / 1.8\*0.87\*0.87

Max. T.O. weight kg / lbs 3.0 / 6.61

System weight kg / lbs  $^{\sim}2$  / 4.4