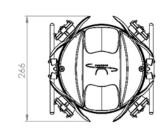

#### Features

Overall dimensions (ready to fly) mm / ft 838\*838\*247 / 2.75\*2.75\*0.81

Overall dimensions (folded) mm / ft 549\*266\*266 / 1.8\*0.87\*0.87

Max. T.O. weight kg / lbs 3.0 / 6.61

System weight kg / lbs  $^{\sim}2$  / 4.4